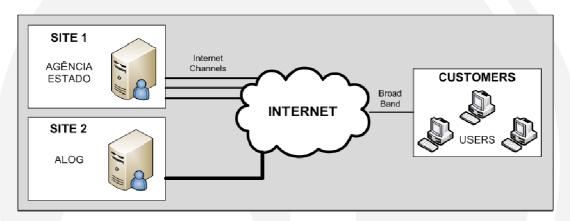

## **System Architecture**

The AE Broadcast's architecture is based on the "Client–Server" connection. There is a client application installed in the user's desktop, called AE Broadcast, which communicates itself with the **e-bc** servers.

The client AE Broadcast is responsible for starting and ending the communication with the **e-bc** server. The proprietary communication protocol runs encapsulated in the Internet Protocol (IP), in unicast mode and also with fixed port TCP datagram.

The client-server connection is kept during all the service utilization time, however, in the case of loss of connection with the server, the client software automatically will make a new connection with other **e-bc** server.